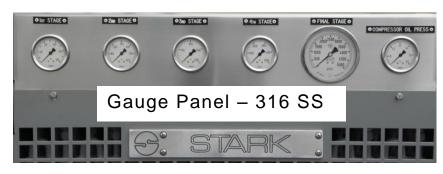

## Stark Model DD-80

- Air Flow 80 CFM @ 6000 PSI
- Motor 75 HP, 240 volt, 3Ø, 192 Amps
- Motor controls and overload protection
- Inter-stage pressure gauges
- Low oil shutdown switch
- High air pressure shutdown switch
- Manual or automatic drain valves
- Dimensions (Direct Drive) 65" x 45" x 54" high, Weight 2800 #