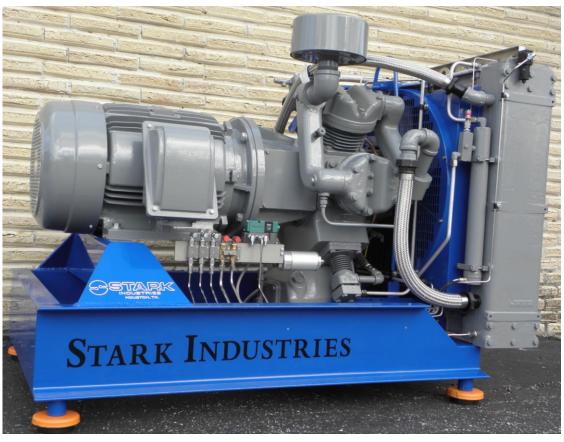

## Stark Model DD-80

- Air Flow 80 CFM @ 6000 PSI
- Motor 75 HP, 240 volt, 3Ø, 192 Amps
- Motor controls and overload protection
- Inter-stage pressure gauges
- Low oil shutdown switch
- High air pressure shutdown switch
- Manual or automatic drain valves
- Dimensions (Direct Drive) 65" x 45" x 54" high, Weight 2800 #

## **Special Features**

Oil Level Sight Glass

Oil fill extension & bell mouth

Spin Off Oil Filter

Direct Drive
No Belts
Smooth Operation
Compact Package
Better Access to All Components

These machines are manufactured at our 40,000 Sq. Ft. facility in Houston, TX, A complete supply of spare parts is on our shelves.