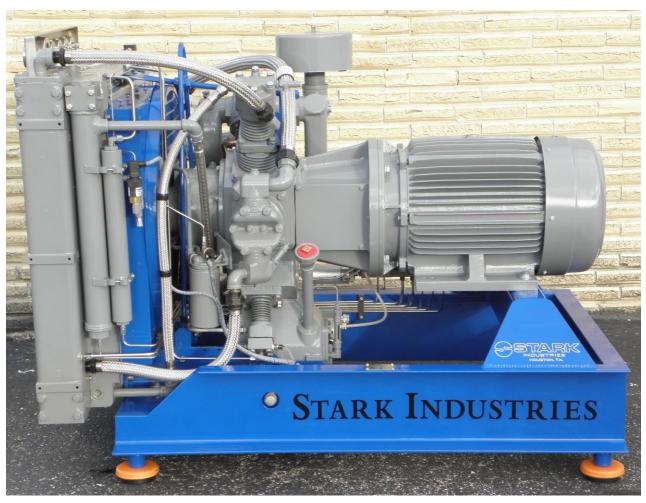

## Stark Model DD-80

- Air Flow 80 CFM @ 6000 PSI
- Motor 75 HP, 240 volt, 3Ø, 192 Amps
- Motor controls and overload protection
- Inter-stage pressure gauges
- Low oil shutdown switch
- High air pressure shutdown switch
- Manual or automatic drain valves
- Dimensions (Direct Drive) 65" x 45" x 54" high, Weight 2800 #

## **Special Features**

Oil Level Sight Glass

Oil fill extension & bell mouth

Spin Off Oil Filter

Direct Drive
No Belts
Smooth Operation
Compact Package
Better Access to All Components

These machines are manufactured at our 40,000 Sq. Ft. facility in Houston, TX, A complete supply of spare parts is on our shelves.