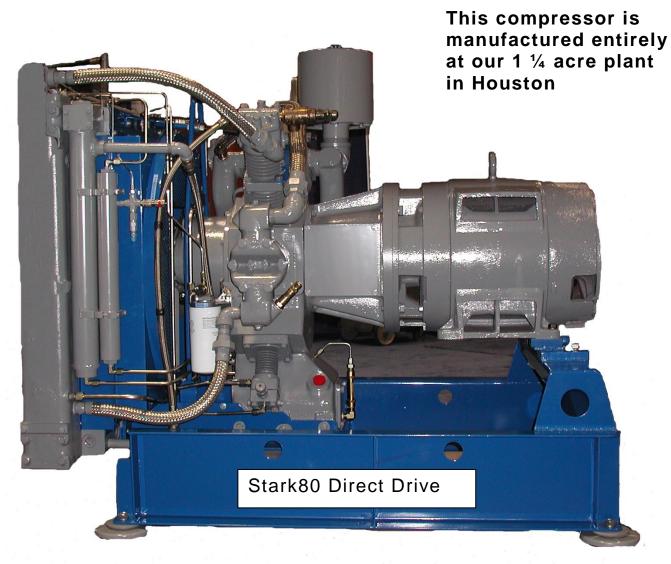

## Stark Model DD-80

- Air Flow 80 CFM @ 6000 PSI
- Motor 75 HP, 240 volt, 3Ø, 192 Amps
- Motor controls and overload protection
- Inter-stage pressure gauges
- Low oil shutdown switch
- High air pressure shutdown switch
- Manual or automatic drain valves
- Dimensions (Direct Drive) 65" x 45" x 54" high, Weight 2800 #

## **Special Features**

Oil Level Sight Glass

Oil fill extension & bell mouth

Spin Off Oil Filter

Direct Drive
No Belts
Smooth Operation
Compact Package
Better Access to All Components

These machines are manufactured at our 40,000 Sq. Ft. facility in Houston, TX, A complete supply of spare parts is on our shelves.